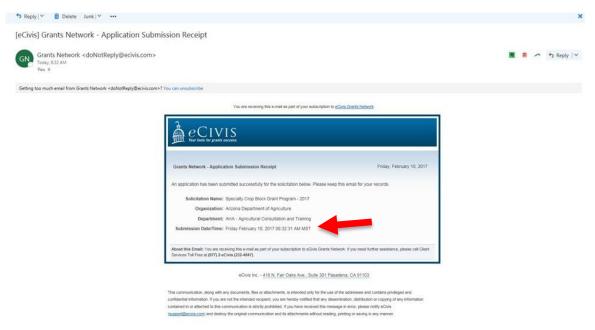

to monitor the status of your application.              My Applications |                      |
|                                   | Copyright © 2017 eChris, Inc. All rights reserved.                                                                                                                                                                                                                                                                                                                                                                                                                                                                                                  | Portal               |

aa. You will also receive a submission receipt via e-mail that will include the submission date and time.



Remember, ADA's Agricultural Consultation and Training Program (ACT) must receive completed applications no later than 11:59:59 p.m. (MST) on Wednesday, March 29<sup>th</sup>.

Applications submitted by the March 29 deadline will be publicly opened, read and recorded beginning at 8:00 a.m. on March 30 at 1688 West Adams Street, Phoenix, Arizona.